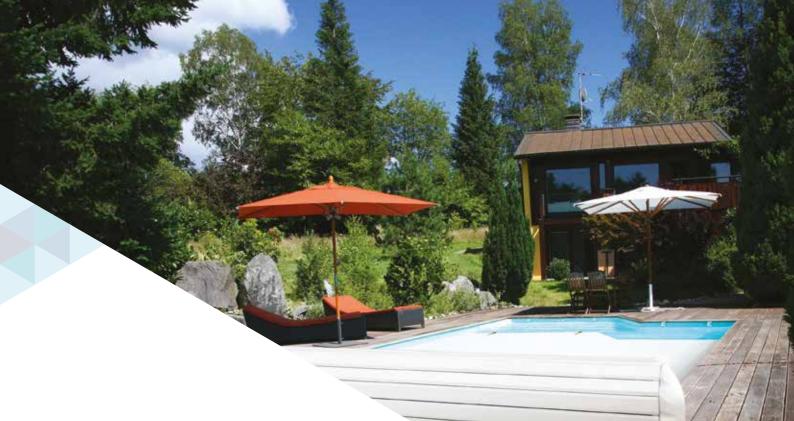

ABOVE-GROUND
AUTOMATIC SLATTED COVER

ROLLOVER

The above-ground cover with customisable casing

# **ABOVE-GROUND AUTOMATC SLATTED COVER ROLLOVER**

## **CUSTOMISABLE**

- Available in electric or solar version.
- Customise the Rollover casing by choosing a teak wood or white PVC finish.

- Its 316 L stainless steel structure and its thermoformed ABS finishing sides make it a very resistant cover.
- All materials and components are carefully chosen for a perfect reliability and optimal rendering.

# Cover available for pools from $2.00 \times 3.00 \text{ m}$ and up to $6.00 \times 14.00 \text{ m}$ .