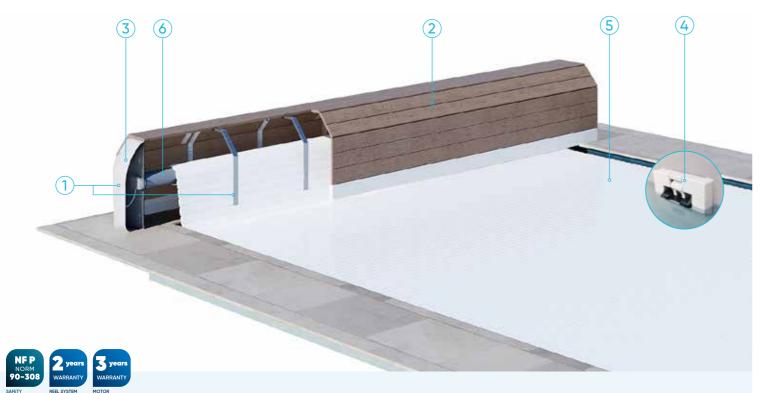

## (1) STRUCTURE

- 316 L stainless steel arches.
- White lacquered aluminium end flanges.
- ABS-PMMA heat-formed side finish.

## 2 CASING

• White PVC or teak wood slats.

## (3) MOTORISATION

## (4) LOCKING KITS

## (5) SLATS

- Opaque PVC 84 slats, solar polycarbonate slats or opaque PVC 69 slats.
- 6 ALUMINIUM TUBE