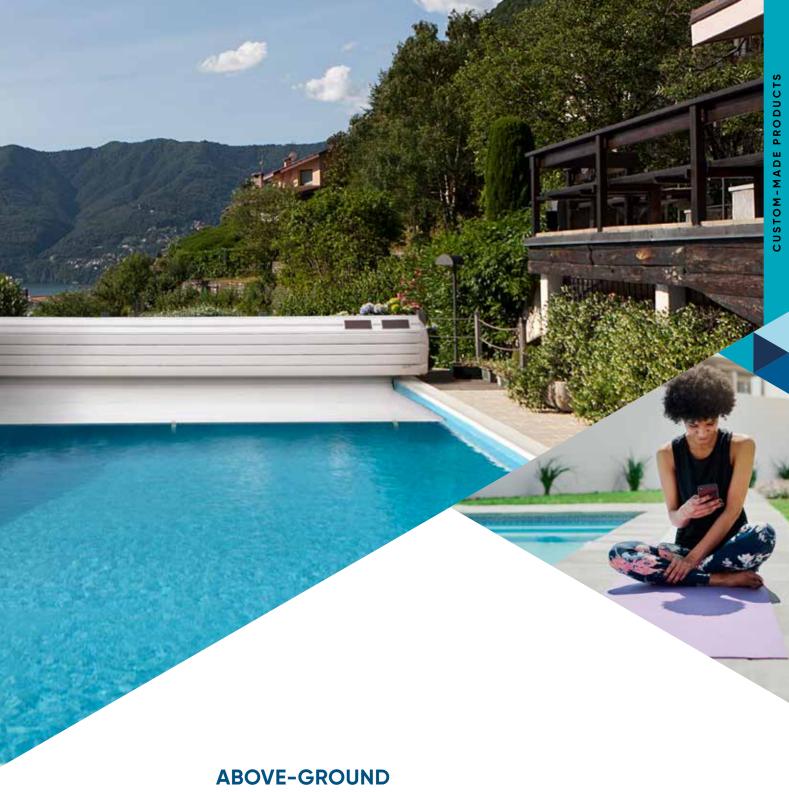

ABOVE-GROUND
AUTOMATIC SLATTED COVER

ROLLOVER

The above-ground cover with customisable casing

# **ABOVE-GROUND AUTOMATC SLATTED COVER ROLLOVER**

## **CUSTOMISABLE**

- Available in electric or solar version.
- Customise the Rollover casing by choosing a teak wood or white PVC finish.

- Its 316 L stainless steel structure and its thermoformed ABS finishing sides make it a very resistant cover.
- All materials and components are carefully chosen for a perfect reliability and optimal rendering.

# Cover available for pools from $2.00 \times 3.00 \text{ m}$ and up to $6.00 \times 14.00 \text{ m}$ .